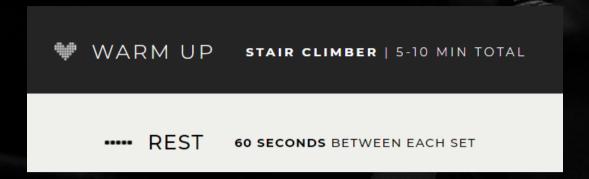

# POWER BOOTY

2.To get started on Week 1 click the

3. To get started on Day 1 click the

GET STARTED button

4. Warm up routine and rest instructions can be found at the top of the page

5.To view a workout video click the play button