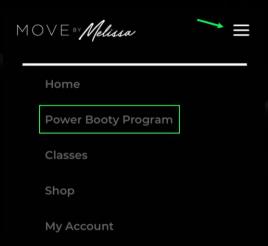

# **POWER BOOTY PROGRAM - GETTING STARTED**

Q: How do I start using the program?

A: Steps

Once you have purchased the program go the Power Booty page by clickin in the upper right corner of the page and then select **POWER BOOTY** Program.

You can also access the program by clicking My Account and selecting View Program