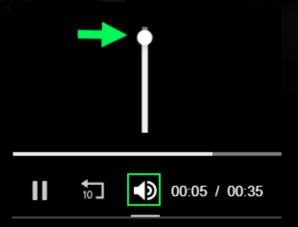

6.To adjust the volume of the video click the button and increase or decrease the volume

7.To view the video in full screen click the

8. To close or exit out of a video click the  $\times$  . If you are viewing in full screen, close out of full screen and then click the button shown below.