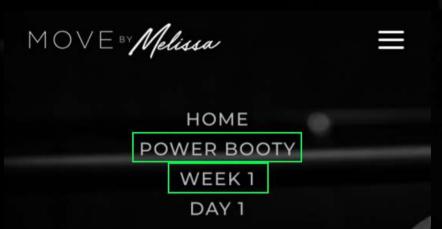

# **POWER BOOTY PROGRAM - GETTING STARTED**

Q: How do I start using the program?

A: Steps

Once you have purchased the program go the Power Booty page by clickin in the upper right corner of the page and then select **POWER BOOTY** Program.

You can also access the program by clicking My Account and selecting View Program

# POWER BOOTY

2.To get started on Week 1 click the

3. To get started on Day 1 click the

GET STARTED button

4. Warm up routine and rest instructions can be found at the top of the page

5.To view a workout video click the play button