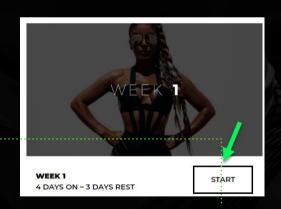

# POWER BOOTY

2.To get started on Week 1 click the

3. To get started on Day 1 click the

GET STARTED button

4. Warm up routine and rest instructions can be found at the top of the page

5.To view a workout video click the play button