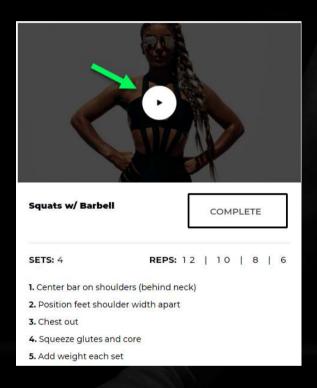

# POWER BOOTY

2.To get started on Week 1 click the

3. To get started on Day 1 click the

GET STARTED button

4. Warm up routine and rest instructions can be found at the top of the page

5.To view a workout video click the play button

6.To adjust the volume of the video click the button and increase or decrease the volume

7.To view the video in full screen click the

8. To close or exit out of a video click the  $\times$  . If you are viewing in full screen, close out of full screen and then click the button shown below.

9.To mark a workout as complete click the

COMPLETE

button

Squats w/ Barbell

COMPLETE

10. To advance to the next Day or Week use the following links at the top of the page

To go to the next Day click **WEEK...** 