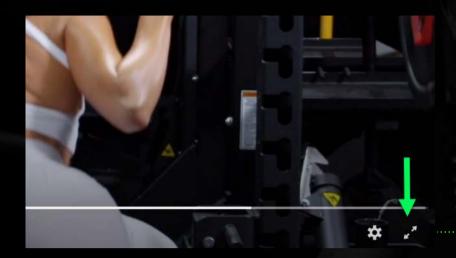

6.To adjust the volume of the video click the button and increase or decrease the volume

7.To view the video in full screen click the

8. To close or exit out of a video click the  $\times$  . If you are viewing in full screen, close out of full screen and then click the button shown below.