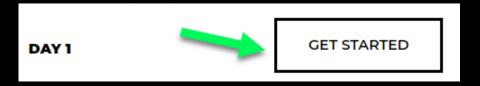

# POWER BOOTY

2.To get started on Week 1 click the

3. To get started on Day 1 click the

GET STARTED button

4. Warm up routine and rest instructions can be found at the top of the page

5.To view a workout video click the play button