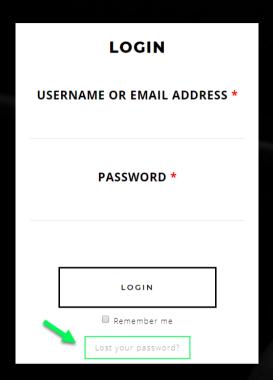

#### **ACCOUNT LOGIN**

Q: I lost (or forgot) my password

A: Go to the login page and click Lost your password? Follow the steps to rest your password. You will receive an email notification with steps reset your password.