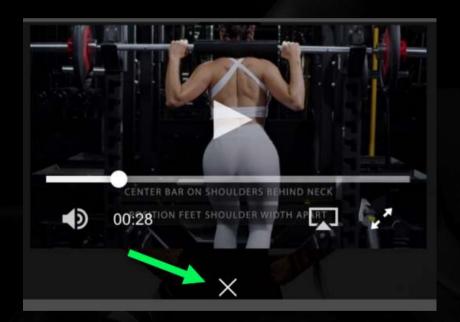

# POWER BOOTY

2.To get started on Week 1 click the

3. To get started on Day 1 click the

GET STARTED button

4. Warm up routine and rest instructions can be found at the top of the page

5.To view a workout video click the play button

6.To adjust the volume of the video click the button and increase or decrease the volume

7.To view the video in full screen click the

8. To close or exit out of a video click the  $\times$  . If you are viewing in full screen, close out of full screen and then click the button shown below.

9.To mark a workout as complete click the

COMPLETE

button

Squats w/ Barbell

COMPLETE

10. To advance to the next Day or Week use the following links at the top of the page

To go to the next Day click **WEEK...** 